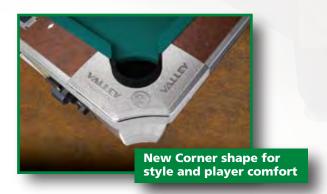

#### **Improved Playability**

- **Smooth Design** Sleek, innovative corner casting coupled with the newly designed rail cap molding produces a smooth to rail design that eliminates "snag points" for hands, cues and clothing.
- 5 Bolt Cushion Rails Eliminates T-Nut dead spots and is more securely attached to the top rail for more consistency. Lifetime manufacturer's warranty on rail rubber.
- Valley's Teflon Ultra Cloth Plays faster, wears longer, and looks better than traditional woolen cloth.
- **Dual Density Cushion Rubbers** Championship's Tour Edition rubber cannot be beat for accuracy and speed.
- Cougar Head Cue Ball Aramith's 3-step layered process produces a perfectly balanced ball, the same weight and size as the object balls. Every Panther includes an Aramith ball set.
- Cheyenne Leather Laminate A classic look that brings back Valley tradition.
   BLACK CAT LAMINATE also available.