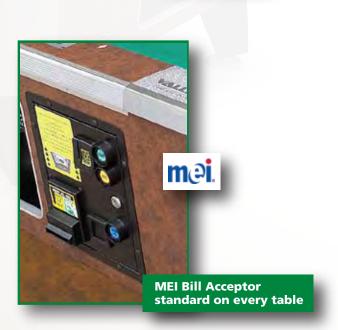

#### **Electronic Enhancements**

- Accepts League Dues The ability to collect up to 10 different leagues per table with 100 teams per league.
- **Bonus Features** Use value pricing for larger buy ins. Three bonus levels now available.
- **Time Play Only** Time Play, Rack Play, or both The flexibility Operators requested for time-only and rack-only locations is here.
- Happy Hour play Three levels available.
  Use internal clock to customize pricing.
- **MEI Bill Acceptor** Operators asked for it. Standard on every table.