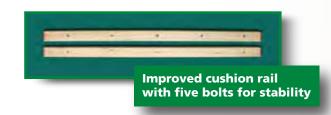

#### **Improved Playability**

- **Smooth Design** Sleek, innovative corner casting coupled with the newly designed rail cap molding produces a smooth to rail design that eliminates "snag points" for hands, cues and clothing.
- 5 Bolt Cushion Rails Eliminates T-Nut dead spots and is more securely attached to the top rail for more consistency. Lifetime manufacturer's warranty on rail rubber.
- Valley's Teflon Ultra Cloth Plays faster, wears longer, and looks better than traditional woolen cloth.
- **Dual Density Cushion Rubbers** Championship's Tour Edition rubber cannot be beat for accuracy and speed.
- Cougar Head Cue Ball Aramith's 3-step layered process produces a perfectly balanced ball, the same weight and size as the object balls. Every Panther includes an Aramith ball set.
- Cheyenne Leather Laminate A classic look that brings back Valley tradition.
   BLACK CAT LAMINATE also available.