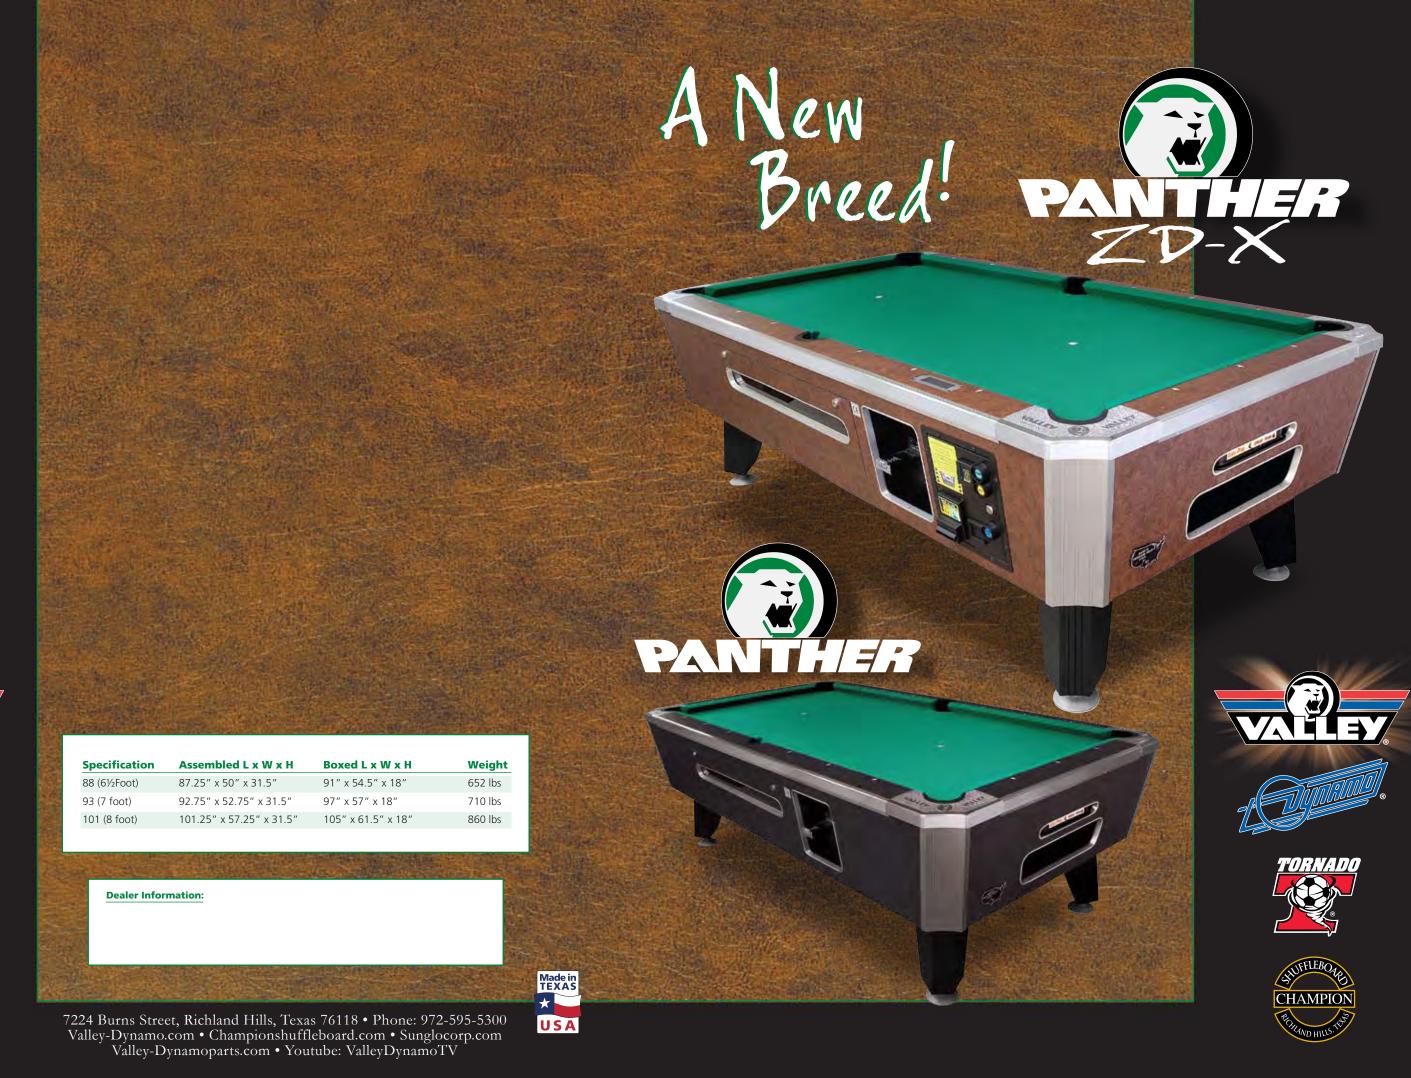

## The Valley Panther ZD-X is the new breed with the features operators and players want!

# Valley understands the value in playability and the importance of profits.

#### **Electronic Enhancements**

- Accepts League Dues The ability to collect up to 10 different leagues per table with 100 teams per league.
- **Bonus Features** Use value pricing for larger buy ins. Three bonus levels now available.
- **Time Play Only** Time Play, Rack Play, or both The flexibility Operators requested for time-only and rack-only locations is here.
- Happy Hour play Three levels available.
  Use internal clock to customize pricing.
- **MEI Bill Acceptor** Operators asked for it. Standard on every table.

### **Battery & Charger Enhancements**

- **Battery Protection** Multiple status warnings for time to charge, critical low battery, and DBA shutdown.
- **Status Check Feature** By holding the start button you can check:
  - Current time
- Battery voltage
- Logic version
- **Sleep Mode** Uses the onboard clock and saves the battery.
- 18 Amp Interstate Battery With new high-power "Speed Charger" to extend battery life.
  - Fully charged in 6½ hours, cutting charging time by 60%.
  - Quick connect eliminates potential damage from cross connecting the battery.
  - Clock has separate battery for backup and memory protection.

### **Accounting Features**

- Manage League fees Clearly shows league dues and table income separately including both team number and amounts paid.
- Bonus Games and Happy Hour tracking.
- Eliminate free games and lost revenue.
- Detailed information to maximize income.

#### **Improved Playability**

- **Smooth Design** Sleek, innovative corner casting coupled with the newly designed rail cap molding produces a smooth to rail design that eliminates "snag points" for hands, cues and clothing.
- 5 Bolt Cushion Rails Eliminates T-Nut dead spots and is more securely attached to the top rail for more consistency. Lifetime manufacturer's warranty on rail rubber.
- Valley's Teflon Ultra Cloth Plays faster, wears longer, and looks better than traditional woolen cloth.
- **Dual Density Cushion Rubbers** Championship's Tour Edition rubber cannot be beat for accuracy and speed.
- Cougar Head Cue Ball Aramith's 3-step layered process produces a perfectly balanced ball, the same weight and size as the object balls. Every Panther includes an Aramith ball set.
- Cheyenne Leather Laminate A classic look that brings back Valley tradition.
   BLACK CAT LAMINATE also available.