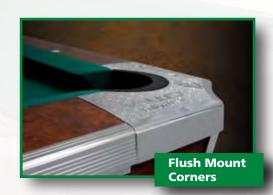

#### **Improved Playability**

- **Smooth Design** Sleek, innovative corner casting coupled with the newly designed rail cap molding produces a smooth to rail design that eliminates "snag points" for hands, cues and clothing.
- 5 Bolt Cushion Rails Eliminates T-Nut dead spots and is more securely attached to the top rail for more consistency. Lifetime manufacturer's warranty on rail rubber.
- Valley's Teflon Ultra Cloth Plays faster, wears longer, and looks better than traditional woolen cloth.
- **Dual Density Cushion Rubbers** Championship's Tour Edition rubber cannot be beat for accuracy and speed.
- Cougar Head Cue Ball Aramith's 3-step layered process produces a perfectly balanced ball, the same weight and size as the object balls. Every Panther includes an Aramith ball set.
- Cheyenne Leather Laminate A classic look that brings back Valley tradition.
   BLACK CAT LAMINATE also available.