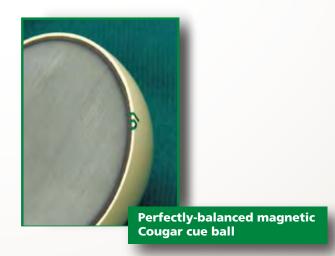

#### **Improved Playability**

- **Smooth Design** Sleek, innovative corner casting coupled with the newly designed rail cap molding produces a smooth to rail design that eliminates "snag points" for hands, cues and clothing.
- 5 Bolt Cushion Rails Eliminates T-Nut dead spots and is more securely attached to the top rail for more consistency. Lifetime manufacturer's warranty on rail rubber.
- Valley's Teflon Ultra Cloth Plays faster, wears longer, and looks better than traditional woolen cloth.
- **Dual Density Cushion Rubbers** Championship's Tour Edition rubber cannot be beat for accuracy and speed.
- Cougar Head Cue Ball Aramith's 3-step layered process produces a perfectly balanced ball, the same weight and size as the object balls. Every Panther includes an Aramith ball set.
- Cheyenne Leather Laminate A classic look that brings back Valley tradition.
   BLACK CAT LAMINATE also available.